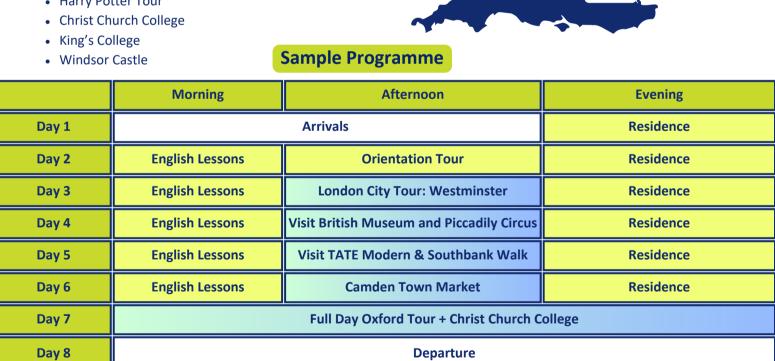

## Programme

- 15 hours of English per week
- · Course materials and certificate
- Local Guided Orientation tour
- Local travel cards
- 4 London City Tours
- 1 FD excursion with entrance

### **Excursions**

- Oxford
- Cambridge
- Brighton
- Windsor
- Canterbury

#### **Entrances**

- London Eye
- · Tower of London
- Harry Potter Tour

\*Sample programme are for reference only, can vary depending on the length of the program

+44 7886899742 (Hanna Banks)

Accredited by the