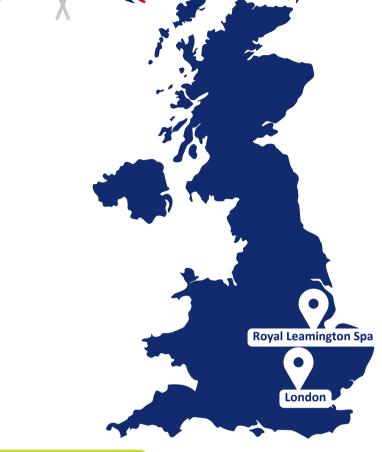

# **ROYAL LEAMINGTON SPA - WARWICK**

## **Transport**

- Birmingham Airport: 40 mins
- London Heathrow: 1 hr 30 mins
- London Gatwick: 2 hrs
- London Stansted: 2 hrs
- London Luton: 1 hr 30 mins